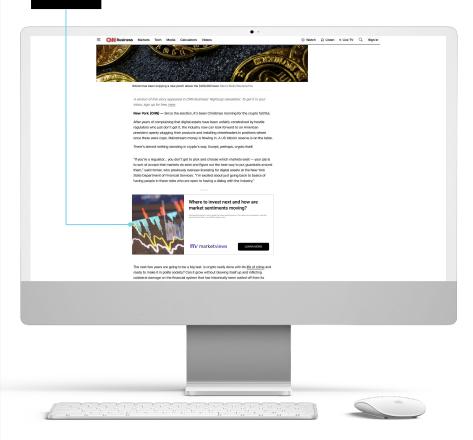

cters including spaces

Example: Investments can go up as well as...

#### IMAGE

Submit JPG or PNG in the following size: 1200 x 627 px min; 1999 x 1999 px max - 1200 KB max file size. Aspect ratio 1.91:1 - No text/logo on image.

## LANDING PAGE URL

The web page to direct people to when they click your ad. 1024 character max. Example: https://marketviews.com/?utm\_source=dianomi&utm\_medium= cpc&utm\_publishername=:pub\_name&utm\_advariant=:ad\_variant\_id

## CAPTION URL

A shorter version of the landing page URL to display. 30 characters max. Example: marketviews.com/investments

## CALL TO ACTION

15 characters max. This will only be shown in DV360's platform, not your ad. Example: "Find Our More Here"



#### EXAMPLE AD

Content displayed varies by device, placement, & publisher